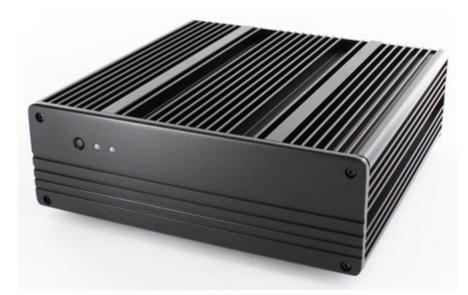

## Technical data:

Drives: 1x 2.5" (installable through bottom-door)

Front-connectors: 2x USB 2.0, 1x earphone, 1x microphone

Front-buttons: Power, Reset Front-LED: Power, HDD Dimensions: 206 x 207 x 67 mm

Scope of supply: Blackpete-DN2800MT enclosure with heatsink and integrated Intel DN2800MT mainboard