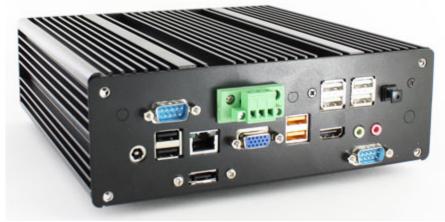

## 198.00 EUR

incl. 19% VAT, plus shipping

- Maximum I/O!
- HTPC or CarPC!
- 2x RS232!
- SPDIF, 8x USB!

Maximum I/O! That was the main idea when we developed this case for the Intel DN2800MT Half Height motherboard. Next to the ports directly on the motherboard, you will receive in addition:

- 2x COM
- 4x USB
- SPDIF
- eSATA
- 2x mounting option for antennas

Chipset/CPU are connected directly to the housing with a massive heat sink for optimum heat dissipation.

The housing may also be used as car-pc. For the optional DCDC-USB converter mounting holes are pre-installed! (see 3D view for real life example)